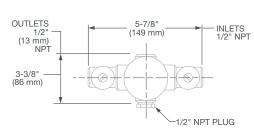

## PRODUCT NUMBER

D35105640RB.XXX D35105600RB.XXX D35000600.191

THREADED INLETS (STOPS)

**IMPORTANT:** These measurements are subject to change or cancellation. No responsibility is assumed for use of superseded or voided pages.