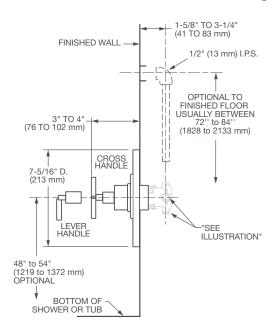

#### **DESCRIPTION**

Pressure Ballance Tub/Shower Trim

- Cross Handle
- Lever Handle (ADA only)

Pressure Balance Tub/Shower Rough Valve (required component)