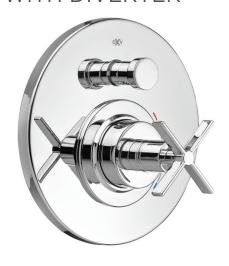

# PRESSURE BALANCE TUB/SHOWER VALVE TRIM WITH DIVERTER

- Cast brass valve with built-in check stops
- Ceramic disc valve cartridge
- · Adjustable hot limit safety stop
- Pressure balance cartridge maintains constant output temperature in response to changes in relative hot and cold supply pressures
- Integral diverter
- · Concealed mounting hardware
- Red and Blue (hot/cold) indicator markings

#### **DESCRIPTION**

Pressure Ballance Tub/Shower Trim

- Cross Handle
- Lever Handle (ADA only)

Pressure Balance Tub/Shower Rough Valve (required component)